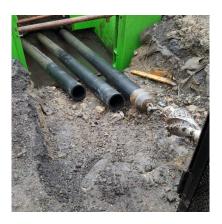

This was a tricky project. As one of the images shows, the drill head is just below an electric duct that the client had exposed. We would usually install these ducts as a trefoil (all three strapped together in one shot) but, due to the constrained working area, the solution was to install each duct separately.