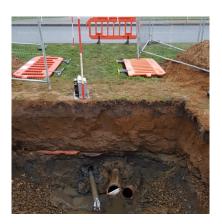

## PALM PAPER

Installation of 3 HPPE Plastic 180mm diameter ducts

PALM PAPER

180MM DIA

PROCESS
HORIZONTAL DIRECTIONAL DRILLING

The project comprised the installation of three separate 180mm electric ducts each 60m in length under a service road within a factory complex. Accuracy was essential to avoid drains, electric ducts and other closely installed services throughout the bores.

This was a tricky project. As one of the images shows, the drill head is just below an electric duct that the client had exposed. We would usually install these ducts as a trefoil (all three strapped together in one shot) but, due to the constrained working area, the solution was to install each duct separately.