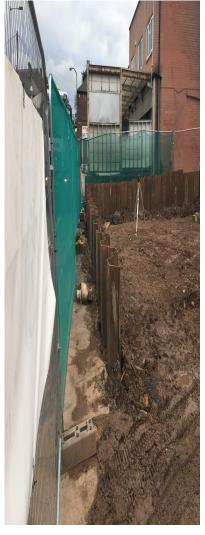

Tosa installation (50t mobile crane)

64 nr GU16n @6.0m long (driven 5.5m)

All to form a temporary sacrificial retaining wall of overall length of 38.4 linear metres. 2 nr corners.

Temporary works are required to provide ground support at the site perimeter for excavation to formation level adjacent to the existing footpath and an existing building within 2 metres of the piling line.