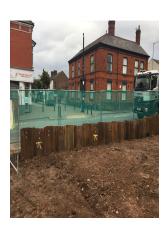

## CHURCH LANE, MARPLE

**Temporary Works** 

MANSION HOUSE PROJECT
MANAGEMENT LTD

NUMBER OF PILES 64

CONTRACT NO. C21374

SPI Piling Ltd was employed to supply and for the installation of the following sacrificial temporary works for new housing/ flats development in Marple town centre.

Tosa installation (50t mobile crane)

64 nr GU16n @6.0m long (driven 5.5m)

All to form a temporary sacrificial retaining wall of overall length of 38.4 linear metres. 2 nr corners.

Temporary works are required to provide ground support at the site perimeter for excavation to formation level adjacent to the existing footpath and an existing building within 2 metres of the piling line.