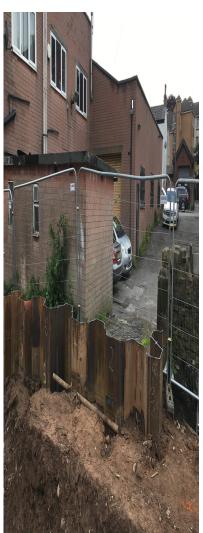

Tosa installation (50t mobile crane)

64 nr GU16n @6.0m long (driven 5.5m)

All to form a temporary sacrificial retaining wall of overall length of 38.4 linear metres. 2 nr corners.

Temporary works are required to provide ground support at the site perimeter for excavation to formation level adjacent to the existing footpath and an existing building within 2 metres of the piling line.