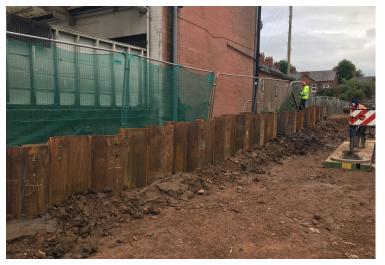

## CHURCH LANE, MARPLE

**Temporary Works** 

MANSION HOUSE PROJECT
MANAGEMENT LTD

NUMBER OF PILES 64

CONTRACT NO. C21374

SPI Piling Ltd was employed to supply and for the installation of the following sacrificial temporary works for new housing/ flats development in Marple town centre.

Tosa installation (50t mobile crane)

64 nr GU16n @6.0m long (driven 5.5m)

All to form a temporary sacrificial retaining wall of overall length of 38.4 linear metres. 2 nr corners.

Temporary works are required to provide ground support at the site perimeter for excavation to formation level adjacent to the existing footpath and an existing building within 2 metres of the piling line.