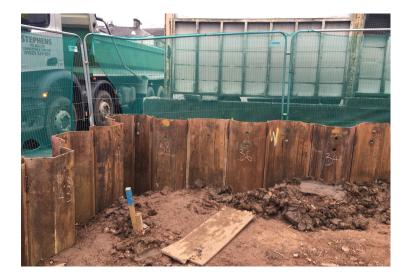

Tosa installation (50t mobile crane)

64 nr GU16n @6.0m long (driven 5.5m)

All to form a temporary sacrificial retaining wall of overall length of 38.4 linear metres. 2 nr corners.

Temporary works are required to provide ground support at the site perimeter for excavation to formation level adjacent to the existing footpath and an existing building within 2 metres of the piling line.