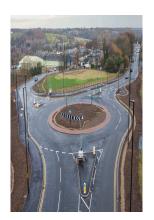

**£1.795M** 

CONTRACT NO. C891

D&C Section 278 Works: Construction of a new roundabout on the existing and busy A61, working off-peak restricted hours on the live carriageway whilst maintaining traffic movement. D&C Section 38 Works: Construction of a new adoptable road from the roundabout to the new care home. The works included; traffic management, bulk earthworks re-using existing material on-site and ground stabilisation to create new embankment, drainage work including a precast concrete box culvert and surface water systems, new carriageway / footpaths / verge construction, street lighting, signs, fencing and enabling works on behalf of statutory undertakers to accommodate service diversions throughout the site. (JCT 2011 D&B)