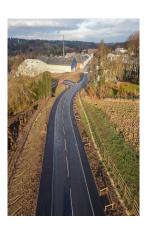

**£1.795M** 

CONTRACT NO. C891

D&C Section 278 Works: Construction of a new roundabout on the existing and busy A61, working off-peak restricted hours on the live carriageway whilst maintaining traffic movement. D&C Section 38 Works: Construction of a new adoptable road from the roundabout to the new care home. The works included; traffic management, bulk earthworks re-using existing material on-site and ground stabilisation to create new embankment, drainage work including a precast concrete box culvert and surface water systems, new carriageway / footpaths / verge construction, street lighting, signs, fencing and enabling works on behalf of statutory undertakers to accommodate service diversions throughout the site. (JCT 2011 D&B)