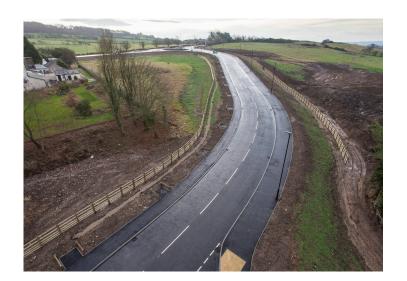

**£1.795M** 

CONTRACT NO. C891

D&C Section 278 Works: Construction of a new roundabout on the existing and busy A61, working off-peak restricted hours on the live carriageway whilst maintaining traffic movement. D&C Section 38 Works: Construction of a new adoptable road from the roundabout to the new care home. The works included; traffic management, bulk earthworks re-using existing material on-site and ground stabilisation to create new embankment, drainage work including a precast concrete box culvert and surface water systems, new carriageway / footpaths / verge construction, street lighting, signs, fencing and enabling works on behalf of statutory undertakers to accommodate service diversions throughout the site. (JCT 2011 D&B)