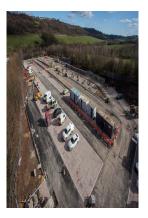

## WHITE ROSE SHOPPING CENTRE, CAR PARK 9

Construction of an additional surface car park (approx. 575 spaces) over two levels on brown-field land adjacent to a busy shopping centre.

VALUE

£2.26M

## CLIENT LAND SECURITIES (LEEDS) LTD.

Widening of existing access roadway, bulk earthworks, drainage, carriageway construction, construction of PCC culverted watercourse, new access roadway, surfacing and block paving, installation of 2m high perimeter fencing, installation of enhanced lighting, repositioning of Car Park 5 entrance and exits, alteration to pedestrian route through car park 8, including RC steps and handrails, minor alterations / improvements to Bus Station. (JCT D&B 2011)