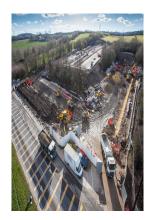

## WHITE ROSE SHOPPING CENTRE, CAR PARK 9

Construction of an additional surface car park (approx. 575 spaces) over two levels on brown-field land adjacent to a busy shopping centre.

VALUE

£2.26M

## CLIENT LAND SECURITIES (LEEDS) LTD.

Widening of existing access roadway, bulk earthworks, drainage, carriageway construction, construction of PCC culverted watercourse, new access roadway, surfacing and block paving, installation of 2m high perimeter fencing, installation of enhanced lighting, repositioning of Car Park 5 entrance and exits, alteration to pedestrian route through car park 8, including RC steps and handrails, minor alterations / improvements to Bus Station. (JCT D&B 2011)