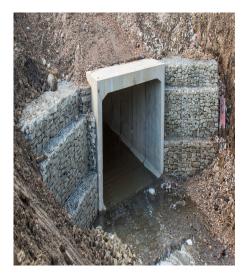

## CLIENT LAND SECURITIES (LEEDS) LTD.

Widening of existing access roadway, bulk earthworks, drainage, carriageway construction, construction of PCC culverted watercourse, new access roadway, surfacing and block paving, installation of 2m high perimeter fencing, installation of enhanced lighting, repositioning of Car Park 5 entrance and exits, alteration to pedestrian route through car park 8, including RC steps and handrails, minor alterations / improvements to Bus Station. (JCT D&B 2011)