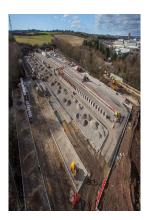

## WHITE ROSE SHOPPING CENTRE, CAR PARK 9

Construction of an additional surface car park (approx. 575 spaces) over two levels on brown-field land adjacent to a busy shopping centre.

VALUE

£2.26M

## CLIENT LAND SECURITIES (LEEDS) LTD.

Widening of existing access roadway, bulk earthworks, drainage, carriageway construction, construction of PCC culverted watercourse, new access roadway, surfacing and block paving, installation of 2m high perimeter fencing, installation of enhanced lighting, repositioning of Car Park 5 entrance and exits, alteration to pedestrian route through car park 8, including RC steps and handrails, minor alterations / improvements to Bus Station. (JCT D&B 2011)