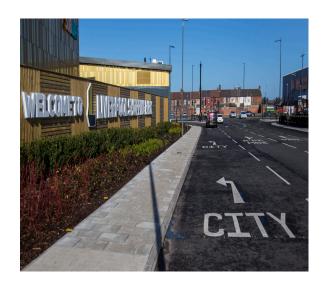

## S278 & S38 HIGHWAY WORKS, EDGE LANE

Negotiated Section 278 & 38 highway and infrastructure works for a major new retail development, Liverpool Shopping Park.

CLIENT
DERWENT GROUP / CADDICK CONSTRUCTION /
SANDERSON ASSOCIATES

VALUE £11.0M

CONTRACT NO. C906

Construction of new highways and footways in high quality materials, alterations to existing highways and footways, street lighting and improvements to traffic signal controlled junctions on the very busy Edge Lane, associated hard & soft landscaping, foul and surface water drainage, accommodation works for new incoming utility supplies and utility diversions, all traffic management and extensive PR liaison with local residents, businesses and the travelling public on this very busy primary route in / out of Liverpool city centre. (NEC/ECC Option B)