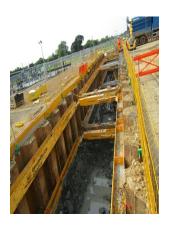

## PETERBOROUGH COMPRESSION STATION

**Temporary Works** 

CLIENT COSTAINS GROUP PLC

CONTRACT NO. C21285

PROCESS
TEMPORARY WORKS

SPI Piling were awarded the contract to install a 150linm long sacrificial sheet piled retaining wall to enable Havercoft Construction Ltd to carry out a reduced level dig and construct a concrete retaining wall in front of the sheet piled wall.

The piles consist of 3m and 4m long GU8 sheet piles. There is a 1.2m long section of sheet pile wall that was required to have the sheet piles installed above the services. Havercroft marked out the location to ensure that the piles were not driven onto the existing pipe. Upon relocation of the services Havercroft pushed 2nr projecting the piles down to level.