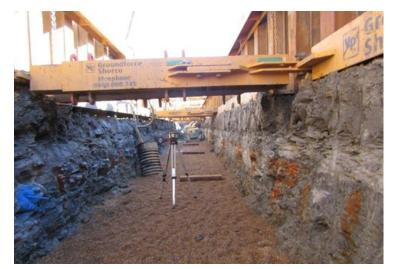

The piles consist of 3m and 4m long GU8 sheet piles. There is a 1.2m long section of sheet pile wall that was required to have the sheet piles installed above the services. Havercroft marked out the location to ensure that the piles were not driven onto the existing pipe. Upon relocation of the services Havercroft pushed 2nr projecting the piles down to level.