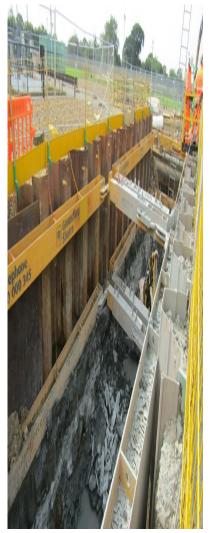

## PETERBOROUGH COMPRESSION STATION

**Temporary Works** 

CLIENT COSTAINS GROUP PLC

CONTRACT NO. C21285

PROCESS
TEMPORARY WORKS

SPI Piling were awarded the contract to install a 150linm long sacrificial sheet piled retaining wall to enable Havercoft Construction Ltd to carry out a reduced level dig and construct a concrete retaining wall in front of the sheet piled wall.

The piles consist of 3m and 4m long GU8 sheet piles. There is a 1.2m long section of sheet pile wall that was required to have the sheet piles installed above the services. Havercroft marked out the location to ensure that the piles were not driven onto the existing pipe. Upon relocation of the services Havercroft pushed 2nr projecting the piles down to level.