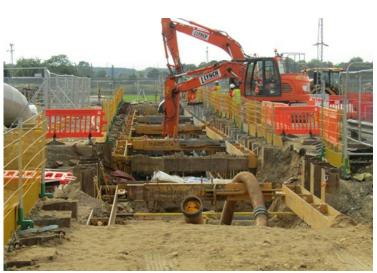

## PETERBOROUGH COMPRESSION STATION

**Temporary Works** 

CLIENT COSTAINS GROUP PLC

CONTRACT NO. C21285

PROCESS
TEMPORARY WORKS

SPI Piling were awarded the contract to install a 150linm long sacrificial sheet piled retaining wall to enable Havercoft Construction Ltd to carry out a reduced level dig and construct a concrete retaining wall in front of the sheet piled wall.

The piles consist of 3m and 4m long GU8 sheet piles. There is a 1.2m long section of sheet pile wall that was required to have the sheet piles installed above the services. Havercroft marked out the location to ensure that the piles were not driven onto the existing pipe. Upon relocation of the services Havercroft pushed 2nr projecting the piles down to level.