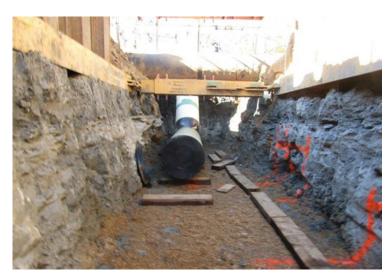

The piles consist of 3m and 4m long GU8 sheet piles. There is a 1.2m long section of sheet pile wall that was required to have the sheet piles installed above the services. Havercroft marked out the location to ensure that the piles were not driven onto the existing pipe. Upon relocation of the services Havercroft pushed 2nr projecting the piles down to level.