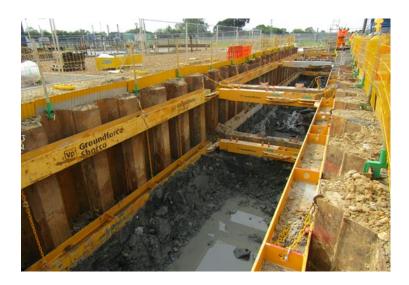

## PETERBOROUGH COMPRESSION STATION

**Temporary Works** 

CLIENT COSTAINS GROUP PLC

CONTRACT NO. C21285

PROCESS
TEMPORARY WORKS

SPI Piling were awarded the contract to install a 150linm long sacrificial sheet piled retaining wall to enable Havercoft Construction Ltd to carry out a reduced level dig and construct a concrete retaining wall in front of the sheet piled wall.