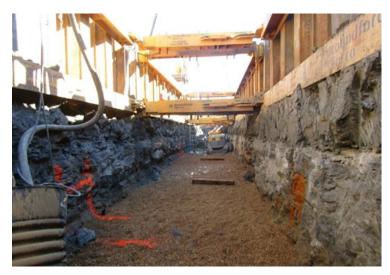

The piles consist of 3m and 4m long GU8 sheet piles. There is a 1.2m long section of sheet pile wall that was required to have the sheet piles installed above the services. Havercroft marked out the location to ensure that the piles were not driven onto the existing pipe. Upon relocation of the services Havercroft pushed 2nr projecting the piles down to level.