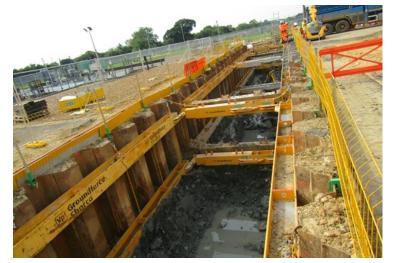

## PETERBOROUGH COMPRESSION STATION

**Temporary Works** 

CLIENT COSTAINS GROUP PLC

CONTRACT NO. C21285

PROCESS
TEMPORARY WORKS

SPI Piling were awarded the contract to install a 150linm long sacrificial sheet piled retaining wall to enable Havercoft Construction Ltd to carry out a reduced level dig and construct a concrete retaining wall in front of the sheet piled wall.