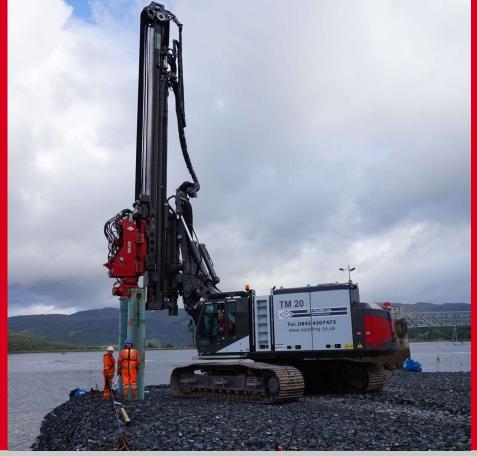

### ABI TM 20 Telescopic Leader Rig

## **Specifications**

| Rig Weight                                  | 72.93 Tonnes (with MRZV 30 VV 1500 kN Vibratory Hammer) |
|---------------------------------------------|---------------------------------------------------------|
| Carrier                                     | SR35T-C                                                 |
| Width of Track (Retracted)                  | 3.0 Metres (Transport Mode)                             |
| Width of Track (Extended)                   | 4.5 Metres                                              |
| Transport Height (from underside of tracks) | 3.4 Metres                                              |
| Length of Tracks                            | 5.1 Metres                                              |
| Tail Swing                                  | 4.1 Metres                                              |

# **Working Limits**

| Maximum Pile Length (with MRZV 30VV Vibratory Hammer)        | 19.5 Metres |
|--------------------------------------------------------------|-------------|
| Maximum Auger Length (with MDBA 6000 Auger Drive Attachment) | 19.5 Metres |
| Maximum Pile Weight (Using pitching chain)                   | 3.0 Tonnes  |

#### **Optional Attachments**

- MRZV 30VV 1500kN Variable Moment Vibratory Hammer (6.2 Tonne)
- MDBA 6000 6.0 Tonne / Metres Auger Drive (2.0 Tonnes)
- □ ABI HPU / HPZ Hydropress

### **Suitable Applications**

- Driving / Extracting Sheet Piles up to 19.5 Metres in length (as singles or in pairs
- Driving Steel Bearing / Tubular Piles

FOR FURTHER INFORMATION OR TO HIRE ANY OF OUR EQUIPMENT PLEASE CALL 0845 450 7475