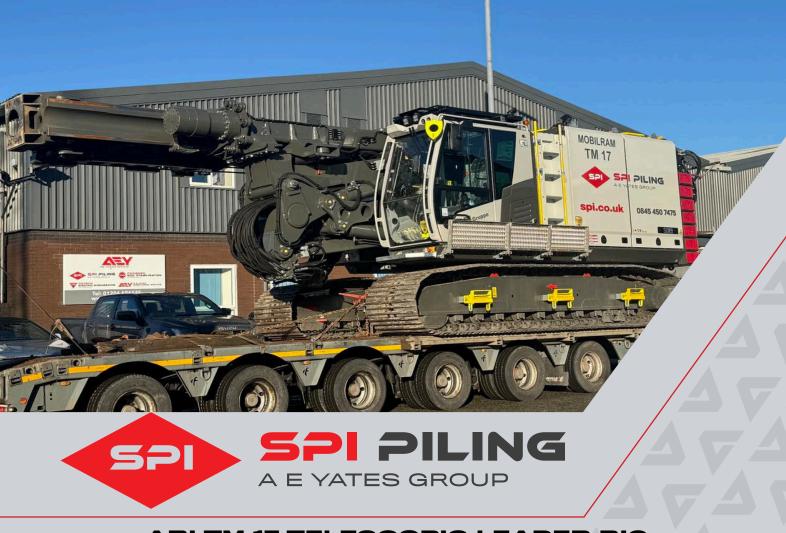

#### **ABI TM 17 TELESCOPIC LEADER RIG**

### specifications

| Rig Weight                                  | 68.79 Tonnes (with MRZV 30VV Vibratory Hammer) |
|---------------------------------------------|------------------------------------------------|
| Carrier                                     | SR35T-F                                        |
| Width of Track (Retracted)                  | 3.4 Metres (Transport Mode)                    |
| Width of Track (Extended)                   | 4.4 Metres                                     |
| Transport Height (from underside of tracks) | 3.3 Metres                                     |
| Length of Tracks                            | 5.320 Metres                                   |
| Tail Swing                                  | 3.810 Metres                                   |

## **Working Limits**

| Maximum Pile Length (with MRZV 30VV Vibratory Hammer)        | 17 Metres   |
|--------------------------------------------------------------|-------------|
| Maximum Auger Length (with MDBA 6000 Auger Drive Attachment) | 16.9 Metres |
| Maximum Pile Weight (Using single pitching chain)            | 3.0 Tonnes  |