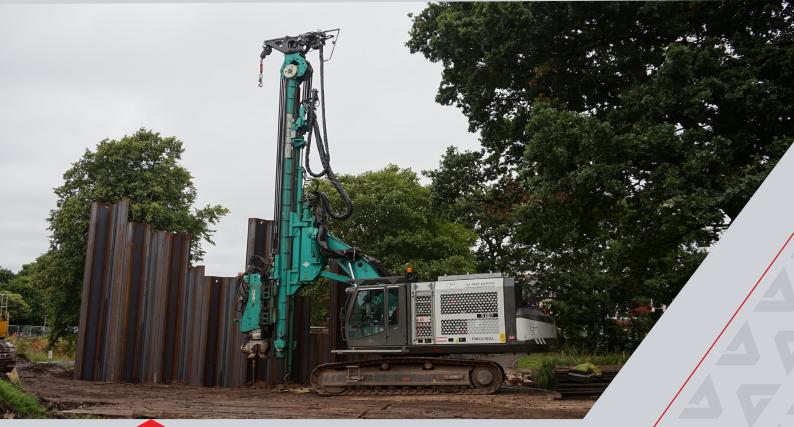

## ABI TM 13/16SL TELESCOPIC LEADER RIG

#### specifications

| Rig Weight                                  | 53.5 Tonnes (with MRZV 20 VV Vibratory Hammer) |
|---------------------------------------------|------------------------------------------------|
| Carrier                                     | SR30T-C                                        |
| Width of Track (Fixed Track Base)           | 3.0 Metres                                     |
| Transport Height (from underside of tracks) | 3.3 Metres                                     |
| Length of Tracks                            | 4.7 Metres                                     |
| Tail Swing                                  | 3.8 Metres                                     |

### **Working Limits**

| Maximum Pile Length (with MRZV 20VV Vibratory Hammer)        | 15.3 Metres |
|--------------------------------------------------------------|-------------|
| Maximum Auger Length (with MDBA 3000 Auger Drive Attachment) | 16.4 Metres |
| Maximum Winch Capacity                                       | 5.0 Tonnes  |
| Maximum Pile Weight (Using single pitching chain)            | 3.0 Tonnes  |

### **OPTIONAL ATTACHMENTS**

- □ MRZV 20VV Variable Moment Vibratory Hammer (3.950 Tonne)
- MDBA 3000 3.0 Tonnes / Metres Auger Drive (2.1 Tonnes)
- □ ABI HPU Hydropress

#### SUITABLE APPLICATIONS

- Driving / Extracting Sheet Piles up to 16 Metres in length (as singles or in pairs)
- □ Pre-Augering
- Impact Driving
- Driving Steel Bearing / Tubular Piles / H-Piles