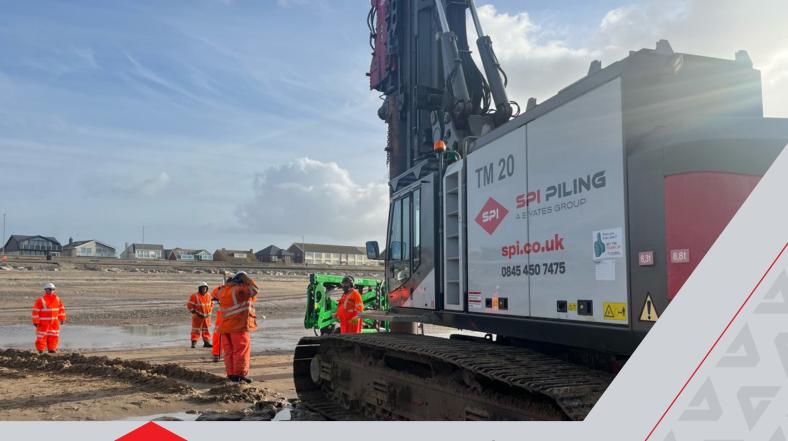

## ABI TM 20 TELESCOPIC LEADER RIG

#### specifications

| Rig Weight                                  | 72.93 Tonnes (with MRZV 30VV Vibratory Hammer) |
|---------------------------------------------|------------------------------------------------|
| Carrier                                     | SR35T-C                                        |
| Width of Track (Retracted)                  | 3.0 Metres (Transport Mode)                    |
| Width of Track (Extended)                   | 4.5 Metres                                     |
| Transport Height (from underside of tracks) | 3.4 Metres                                     |
| Length of Tracks                            | 5.1 Metres                                     |
| Tail Swing                                  | 4.1 Metres                                     |

### Working Limits

| Maximum Pile Length (with MRZV 30VV Vibratory Hammer)        | 19.7 Metres |
|--------------------------------------------------------------|-------------|
| Maximum Auger Length (with MDBA 6000 Auger Drive Attachment) | 19.5 Metres |
| Maximum Pile Weight (Using single pitching chain)            | 3.0 Tonnes  |

#### **OPTIONAL ATTACHMENTS**

- □ MRZV 30VV 1500kN Variable Moment Vibratory Hammer (6.2 Tonne)
- MDBA 6000 6.0 Tonnes / Metres Auger Drive (2.0 Tonnes)
- □ ABI HPU / HPZ Hydropress
- Double Auger VDW

#### SUITABLE APPLICATIONS

- Driving / Extracting Sheet Piles up to 19.5 Metres in length (as singles or in pairs)
- Driving Steel Bearing / Tubular Piles / H-Piles